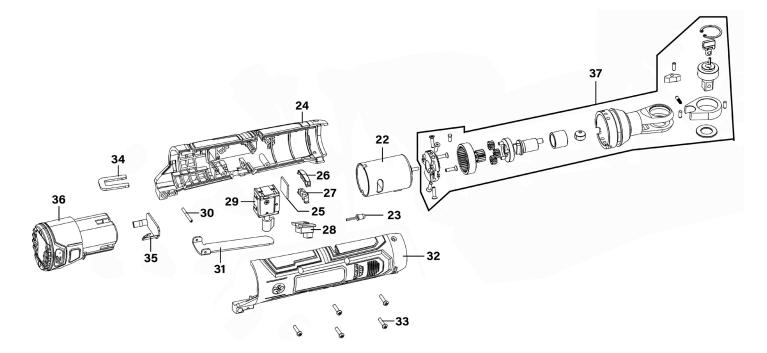

## Parts Information: Cordless Ratchet Wrench 3/8"Sq Drive 10.8V 2Ah Model No: CP108VCRW

| Item | Part No.     | Description             |
|------|--------------|-------------------------|
| 22   | CP108VCRW.22 | Motor                   |
| 23   | CP108VCRW.23 | LED                     |
| 24   | CP108VCRW.24 | Housing, Left Side      |
| 25   | CP108VCRW.25 | Power Indicator         |
| 26   | CP108VCRW.26 | Power Indicator Cover   |
| 27   | CP108VCRW.27 | Power Indicator Support |
| 28   | CP108VCRW.28 | Lock Button             |
| 29   | CP108VCRW.29 | Switch                  |
| 30   | CP108VCRW.30 | Throttle Lever Pin 2x25 |

| Item | Part No.     | Description                                |
|------|--------------|--------------------------------------------|
| 31   | CP108VCRW.31 | Throttle Lever                             |
| 32   | CP108VCRW.32 | Housing, Right Side                        |
| 33   | CP108VCRW.33 | Self-Tapping Screw ST3x14                  |
| 34   | CP108VCRW.34 | Buckle                                     |
| 35   | CP108VCRW.35 | Battery Connector                          |
| 36   | CP108VBP     | Power Tool Battery 10.8V 2Ah CP108V Series |
| 37   | CP108VCRW.RA | Ratchet Assembly                           |
|      | CP108VMC     | Mains Charger (Not Shown)                  |